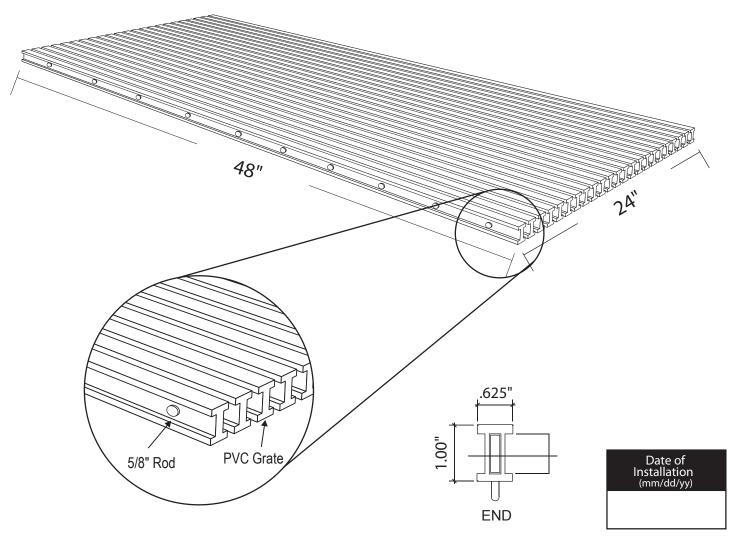

## **SuperFlow™ Drain Cover-Large Area**

PART#: MD-FG-2448
DESCRIPTION: 24"X48" SUCTION OUTLET COVER

FLOOR GPM

5132

WALL GPM

5132

OPEN AREA 432.00

The above noted product has been certified to comply with section #1404 of the Virginia Graeme Baker (VGBA) Pool & Spa Safety Act. Further information can be obtained by visiting www.neptunebenson.com and / or http://www.neptunebenson.com/certification.htm